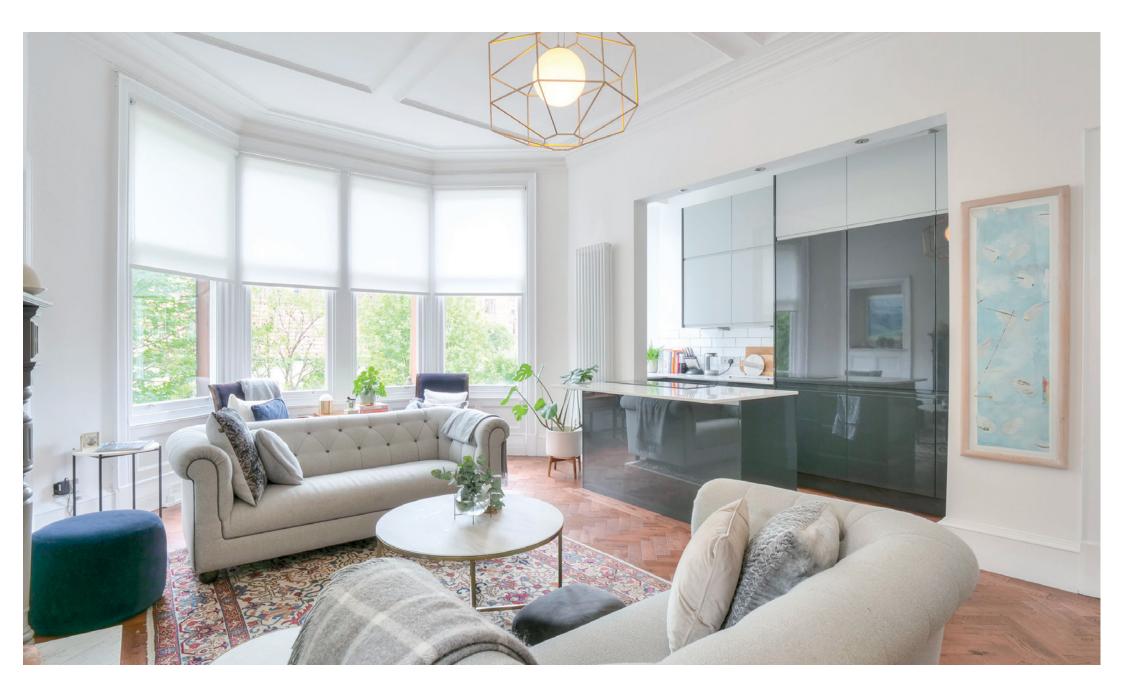

Our HD video will give a better idea of form and layout but a summary of the accommodation comprises: well kept communal entrance hall with security entry, entrance vestibule leading to reception hall with storage and useful utility room, stunning bay windowed lounge with feature living flame fire and direct views onto the bowling green, fully equipped contemporary open plan kitchen with breakfast bar, principle bedroom with views onto the bowling green and superb en-suite shower room, a second double bedroom with window to Polwarth Street, third double bedroom (which is currently used as a dressing room) and further beautiful bathroom with free-standing bath.