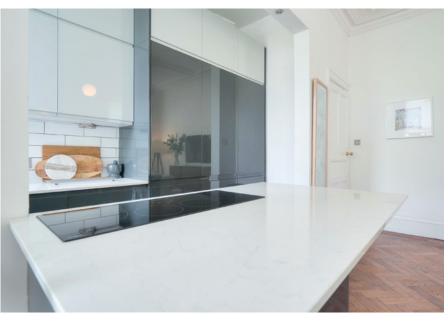

## THE FINER DETAIL

Gas central heating. Full double glazed windows. New kitchen with integrated appliances. Two refitted bathrooms. Stunning decoration. EPC Band C

A thorough program of refurbishment work was carried out; including re-plumbing, rewiring, new timber casement double glazed windows, a new central heating system with boiler and period style radiators, two new bathrooms, a new contemporary kitchen with integrated appliances, solid wood parquet flooring throughout and flawless decoration in contrasting shades.

Our HD video will give a better idea of form and layout but a summary of the accommodation comprises: well kept communal entrance hall with security entry, entrance vestibule leading to reception hall with storage and useful utility room, stunning bay windowed lounge with feature living flame fire and direct views onto the bowling green, fully equipped contemporary open plan kitchen with breakfast bar, principle bedroom with views onto the bowling green and superb en-suite shower room, a second double bedroom with window to Polwarth Street, third double bedroom (which is currently used as a dressing room) and further beautiful bathroom with free-standing bath.