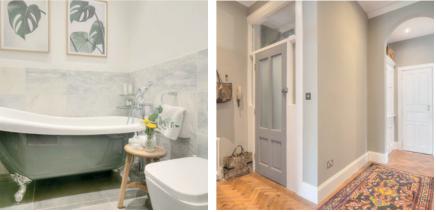

## THE FINER DETAIL

Gas central heating. Full double glazed windows. New kitchen with integrated appliances. Two refitted bathrooms. Stunning decoration. EPC Band C

A thorough program of refurbishment work was carried out; including re-plumbing, rewiring, new timber casement double glazed windows, a new central heating system with boiler and period style radiators, two new bathrooms, a new contemporary kitchen with integrated appliances, solid wood parquet flooring throughout and flawless decoration in contrasting shades.

Our HD video will give a better idea of form and layout but a summary of the accommodation comprises: well kept communal entrance hall with security entry, entrance vestibule leading to reception hall with storage and useful utility room, stunning bay windowed lounge with feature living flame fire and direct views onto the bowling green, fully equipped contemporary open plan kitchen with breakfast bar, principle bedroom with views onto the bowling green and superb en-suite shower room, a second double bedroom with window to Polwarth Street, third double bedroom (which is currently used as a dressing room) and further beautiful bathroom with free-standing bath.