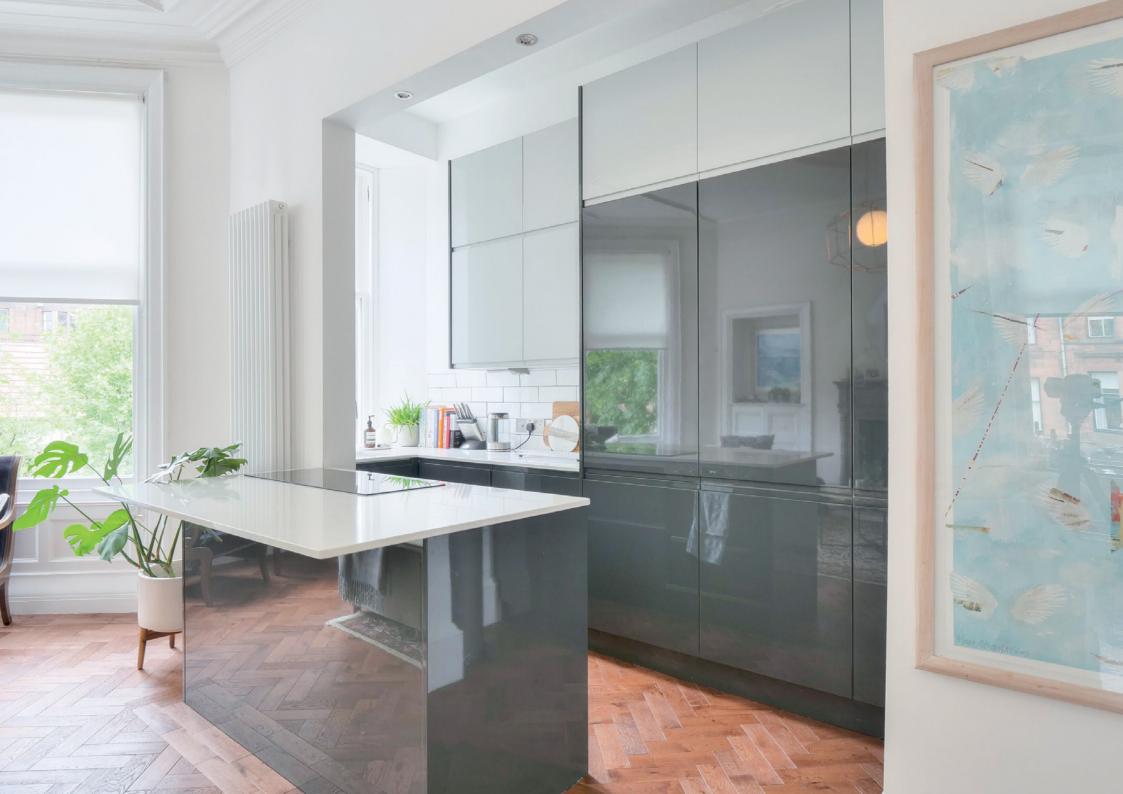

## THE FINER DETAIL

Gas central heating. Full double glazed windows. New kitchen with integrated appliances. Two refitted bathrooms. Stunning decoration. EPC Band C

A thorough program of refurbishment work was carried out; including re-plumbing, rewiring, new timber casement double glazed windows, a new central heating system with boiler and period style radiators, two new bathrooms, a new contemporary kitchen with integrated appliances, solid wood parquet flooring throughout and flawless decoration in contrasting shades.

Our HD video will give a better idea of form and layout but a summary of the accommodation comprises: well kept communal entrance hall with security entry, entrance vestibule leading to reception hall with storage and useful utility room, stunning bay windowed lounge with feature living flame fire and direct views onto the bowling green, fully equipped contemporary open plan kitchen with breakfast bar, principle bedroom with views onto the bowling green and superb en-suite shower room, a second double bedroom with window to Polwarth Street, third double bedroom (which is currently used as a dressing room) and further beautiful bathroom with free-standing bath.