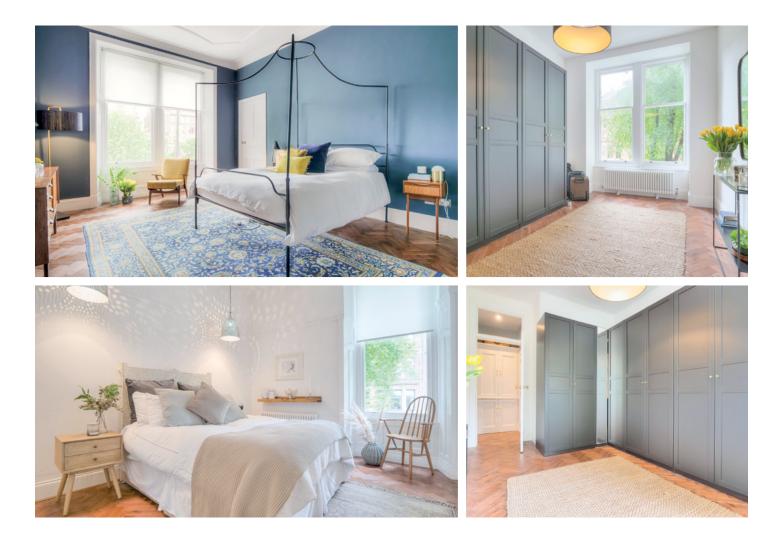

Our HD video will give a better idea of form and layout but a summary of the accommodation comprises: well kept communal entrance hall with security entry, entrance vestibule leading to reception hall with storage and useful utility room, stunning bay windowed lounge with feature living flame fire and direct views onto the bowling green, fully equipped contemporary open plan kitchen with breakfast bar, principle bedroom with views onto the bowling green and superb en-suite shower room, a second double bedroom with window to Polwarth Street, third double bedroom (which is currently used as a dressing room) and further beautiful bathroom with free-standing bath.