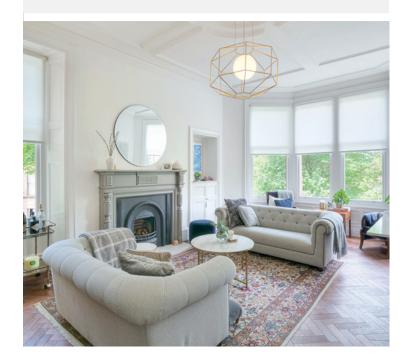

Our HD video will give a better idea of form and layout but a summary of the accommodation comprises: well kept communal entrance hall with security entry, entrance vestibule leading to reception hall with storage and useful utility room, stunning bay windowed lounge with feature living flame fire and direct views onto the bowling green, fully equipped contemporary open plan kitchen with breakfast bar, principle bedroom with views onto the bowling green and superb en-suite shower room, a second double bedroom with window to Polwarth Street, third double bedroom (which is currently used as a dressing room) and further beautiful bathroom with free-standing bath.