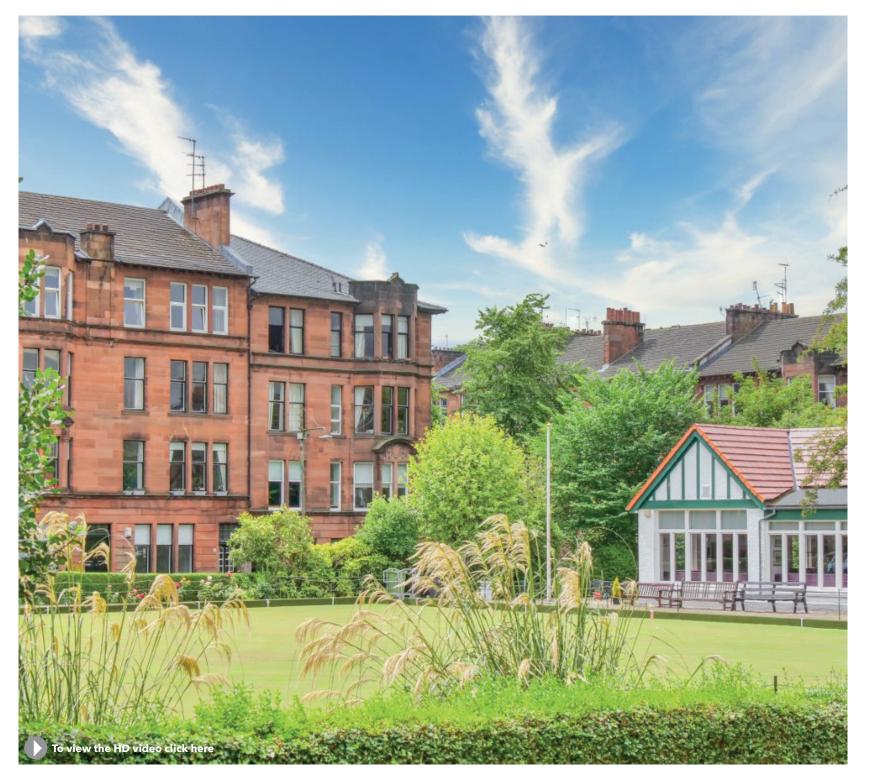

FLAT 1/2 43 QUEENSBOROUGH GARDENS HYNDLAND G12 9QP

A truly exceptional three bedroom, West End flat which has been comprehensively refurbished to an exceptional standard. This stunning first floor flat has the added advantage of direct views over Hyndland bowling club and is situated within a traditional, well maintained red sandstone tenement building.

## AT A GLANCE

First floor position with direct views onto Hyndland bowling club. Recently refurbished throughout to an exceptional standard.