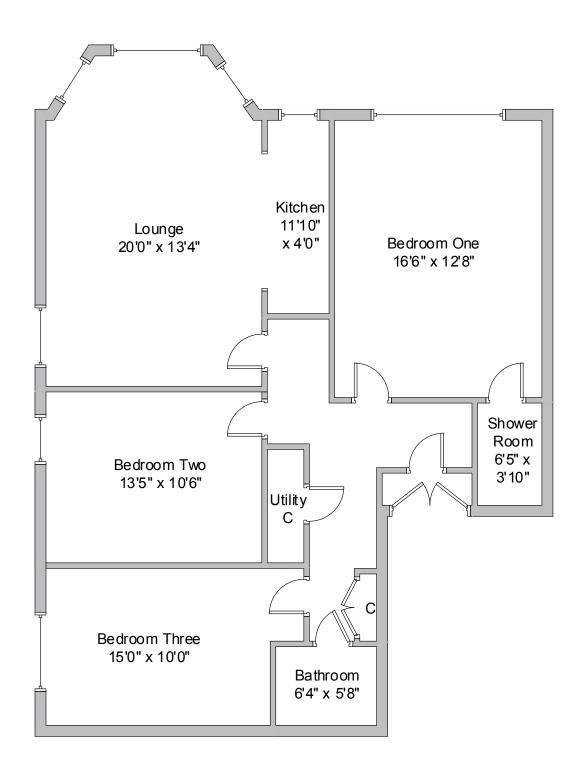

Our HD video will give a better idea of form and layout but a summary of the accommodation comprises: well kept communal entrance hall with security entry, entrance vestibule leading to reception hall with storage and useful utility room, stunning bay windowed lounge with feature living flame fire and direct views onto the bowling green, fully equipped contemporary open plan kitchen with breakfast bar, principle bedroom with views onto the bowling green and superb en-suite shower room, a second double bedroom with window to Polwarth Street, third double bedroom (which is currently used as a dressing room) and further beautiful bathroom with free-standing bath.

FLAT 1/2 43 QUEENSBOROUGH GARDENS HYNDLAND G12 9QP

EPC Band C

Approx gross internal area 1076 sqft | 100 sqm

Property reference EK04228

Whilst this brochure has been prepared with care, it is not a report on the condition of the property. Its terms are not warranted and do not constitute an offer to sell. All area and room measurements are approximate only. Floorplans are for illustration only and may not be to scale. All measurements are taken from longest and widest points.